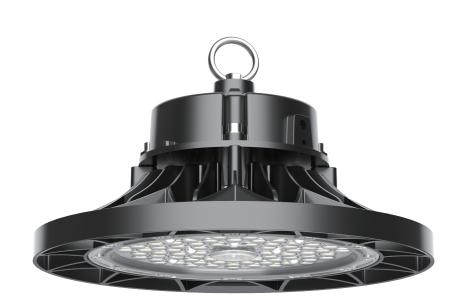

## ➤ Characteristics

- 1. Die-casting technology, ADC12 with 92% purity, thermal conductivity 96W/m\*25°C, excellent thermal management
- 2. Integrated valve to balance internal and external pressure and humidity
- 3. Light transmittance up to 92%
- 4. IP65 ingress protection rating

# ► Product Information

| Category            | LED High bay light   |      |      |      |      |
|---------------------|----------------------|------|------|------|------|
| Wattage             | 100W                 | 150W | 200W | 240W | 300W |
| Light Efficacy      | Up to 150lm/W        |      |      |      |      |
| Beam Angle          | 60 °/ 90°/110°/ 120° |      |      |      |      |
| Input Voltage       | AC100-277V           |      |      |      |      |
| ССТ                 | 2700-6500K           |      |      |      |      |
| CRI                 | 80                   |      |      |      |      |
| Working Temperature | <b>-35~+50</b> °C    |      |      |      |      |
| Lifespan            | 50000H               |      |      |      |      |
| IP Grade            | IP 66                |      |      |      |      |
|                     |                      |      |      |      |      |